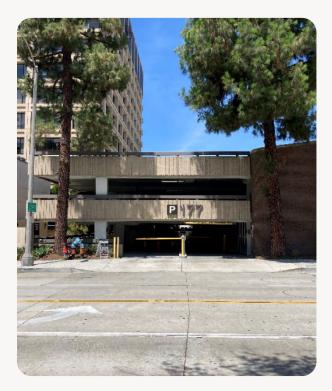

#### MARENGO

Just north of Colorado Blvd., turn left into the parking structure. After obtaining your parking ticket, take the first right and drive down from P8 to P7. Proceed straight ahead to the end of the building, turn left and drive down to P6. Visitor parking is on your immediate left, and the parking kiosk is straight ahead. You can enter the building from this level.

#### UNION

Driving west on Union (one way street), just past Marengo Street, turn left into the parking structure (level P7). After obtaining your parking ticket at the gate, turn right. Proceed straight ahead to the end of the building, turn left and drive down to P6. Visitor parking is on your immediate left, and the parking kiosk is straight ahead. You can enter the building from this level.