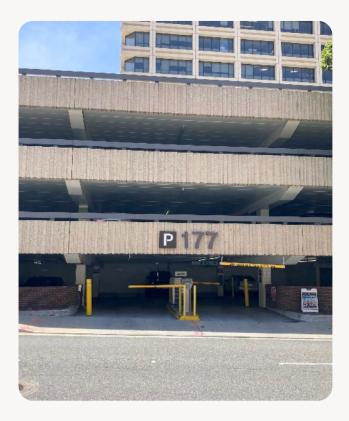

# Clifford Swan will provide a parking validation ticket during your visit.

Visitor parking is located on the 6th level of the parking facility and can be easily accessed via the Arroyo Parkway entrance. The entrance to the building is also located on Level 6. There are two additional entrances to the parking structure on Marengo Street and Union Street.