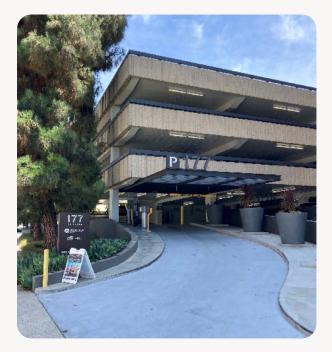

# Clifford Swan will provide a parking validation ticket during your visit.

Visitor parking is located on the 6th level of the parking facility and can be easily accessed via the Arroyo Parkway entrance. The entrance to the building is also located on Level 6. There are two additional entrances to the parking structure on Marengo Street and Union Street.

#### ARROYO

Enter the parking structure by turning right up the ramp just north of Colorado Blvd. After obtaining your parking ticket at the gate, turn right. Visitor parking is on the immediate left. The parking kiosk is on the same level (P6) and marks the entry to the building.